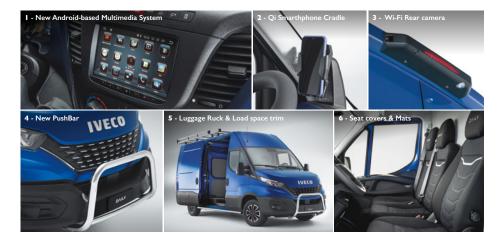

### A TECHNOLOGY BOOST

Accessorize your mobile workstation with the most up-to-date technology. The new Androidbased Multimedia System comes with an integrated GPS Navigation system and DAB+ radio integrated, rear camera and steering wheel controls as options to provide a complete multimedia navigation and reversing safety solution. The smartphone cradle perfectly fits the Daily dashboard and with the Qi technology you can recharge your smartphone wirelessly. (1/2)

### **DRIVE SAFELY**

Tailor-made accessories will improve your safety while driving: the new pushbar, which has European certification, ensures safety at the front of the vehicle and increases active and passive protection of vehicle and pedestrian. The Wi-Fi Rear camera gives you visibility on the area behind the vehicle. With the dedicated App, you will have everything under control on your smartphone. (3/4)

### FIT FOR YOUR MISSION

Give your Daily load space the best protection with custom designed trim and flooring resistant to scratches, humidity and chemical agents. Choose from a wide range of luggage racks made of lightweight corrosion-proof aluminum that are easy to install. Add to the rack a tube holder, beacon holder and floor platform for the best versatility. Complete your vehicle dressing up by choosing the most suitable mats and seat covers for your activity. (5/6)