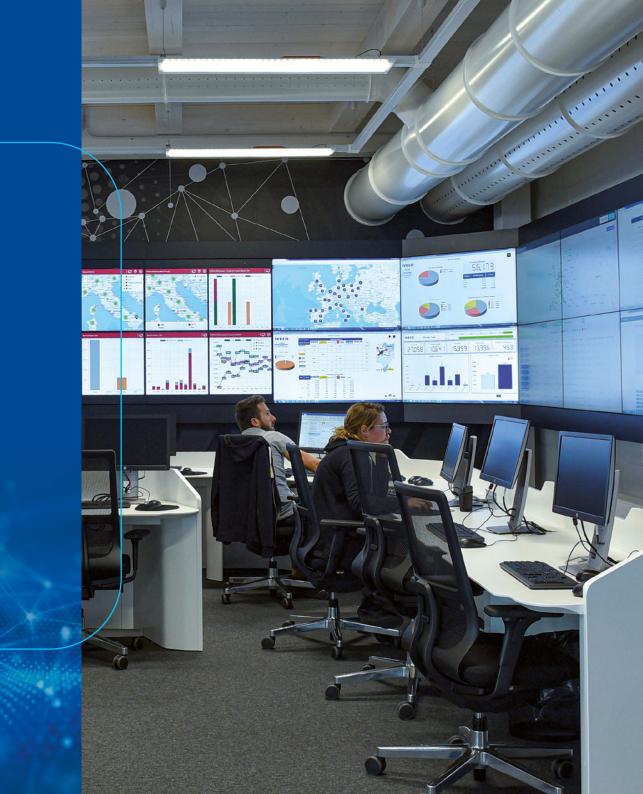

## CONTROL ROOM

Thanks to the connectivity and the faults alerting, IVECO can monitor your vehicle by anticipating unforeseen stops.

Iveco Head Quarter, Turin