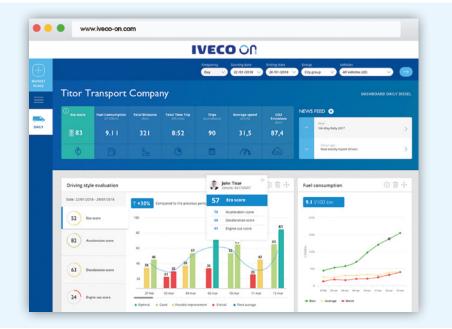

#### **SMART REPORT**

IVECO ON Customer Portal releases monthly reports that are automatically sent to the Fleet Manager to provide:

- Data on fuel consumption parameters and drivers behaviour monitored through the DSE algorithm
- Mission profile monitoring
- Tips to improve the driving style for fuel consumption and vehicle optimization

It is possible to display both the overall results of the entire fleet and the details of each vehicle to get a better understanding of how to optimise efficiency and reduce fuel consumption.

A host of features help them take the best advantage of the data:

- Dynamic monitoring
- Historic data to make comparisons
- Downloadable details by vehicle/driver
- Customer Dashboard for Fleet Fuel Consumption monitoring
- Dedicated vehicle map by mission

Find out in the Marketplace section which additional services are available for you.

| Fuel Consumption          | Eco score                     | CO2 Emission             |         |
|---------------------------|-------------------------------|--------------------------|---------|
| 11.5 v100 km              | - 66                          | 43.2 %                   |         |
|                           |                               | - LL                     |         |
|                           |                               | Sector Contractor        | UV<br>C |
|                           | ••••                          |                          | 📫 A     |
| 🛱 25/53/2019 01/04/2019 🗸 | 💾 25/05/2019 - 51/06/2019 - 🍼 | 💾 2005.0019 00104/2019 🗸 | GET GET |