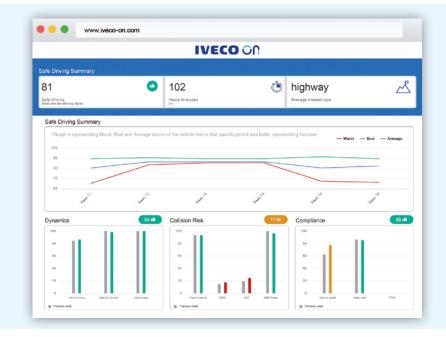

#### SAFE DRIVING REPORT

Together with the Smart Report, you will receive this new report that will allow you to measure your safety on board. The Safe Driving Report is made exclusively for you and it is free of charges. Thanks to the Driving Style Evaluation we will provide you parameters that will help you be more cautious and safe while on the road!

### **IVECO ON APP**

Downloadable from Google play and App store, provides the Fleet Manager and Drivers with further information, such as:

- DSE score and comparison
- Fuel consumption trend and comparison
- CO<sub>2</sub> emissions
- Average distance trend